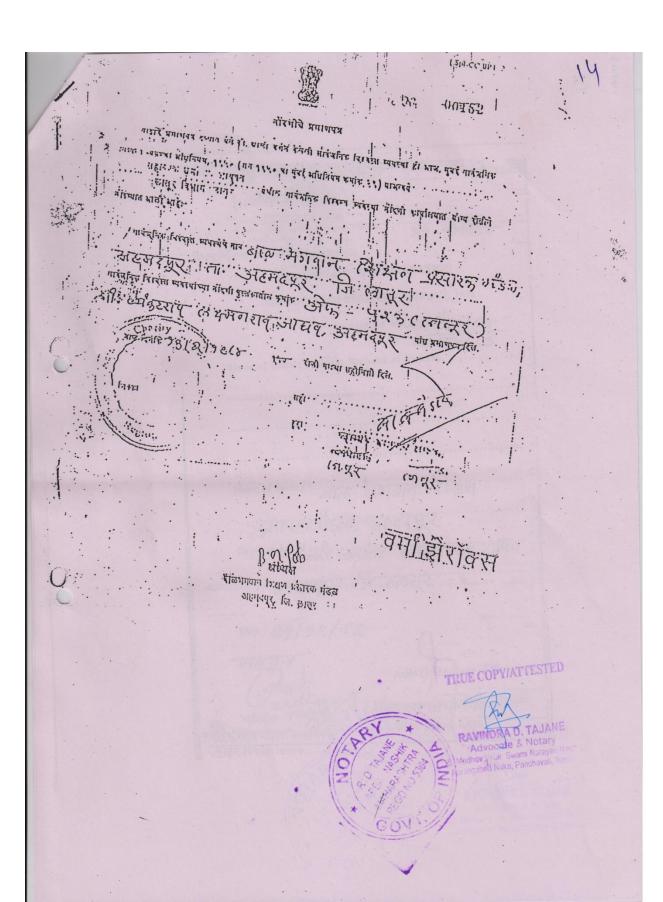

| Name of Trust / Society                                              |   | Bal Bhagwan Shikshan Prasarak Mandal, Ahmedpur                                                      |
|----------------------------------------------------------------------|---|-----------------------------------------------------------------------------------------------------|
| Desistantian Contiferate                                             |   | Trust / Society Society :- महा/30/83/21/12/83                                                       |
| Registration Certificate                                             |   | Hospital (Bombay Nursing Act) :- Reg.No. 289<br>Dated:-10/05/2022                                   |
| Name of the College / Institute<br>(As per First Affiliation letter) |   | Bal Bhagwan Shikshan Prasarak Mandal's<br>Dhanvantari Ayurved Medical College,Udgir,<br>Dist- Latur |
| Address                                                              | : | Near Krishna Mandir, Degloor Road, Udgir Dist-Latur<br>Pin:413517                                   |
| Email ID                                                             | : | damrudg@gmail.com, office@damchudgir@edu.in                                                         |
| Telephone / Mobile No.(s)                                            | : | (02385) 259825, 299441 Mob:- 9422819195                                                             |
| Website                                                              | : | www.damchudgir.edu.in                                                                               |
| College Code                                                         | : | 3406 (124107)                                                                                       |