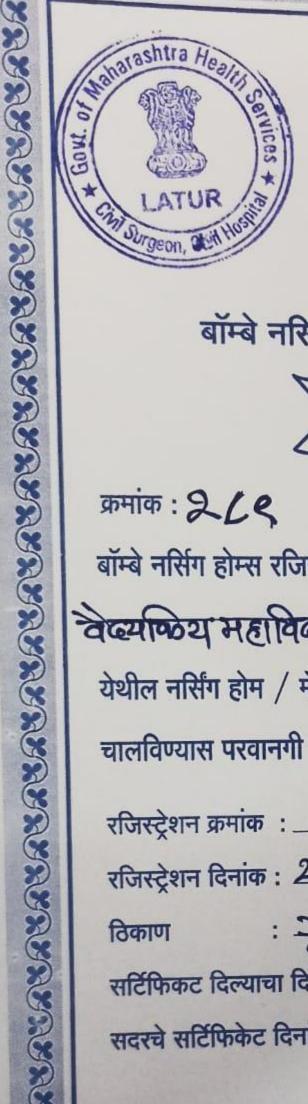

| Name of Trust / Society                                              |   | Bal Bhagwan Shikshan Prasarak Mandal, Ahmedpur                                                      |
|----------------------------------------------------------------------|---|-----------------------------------------------------------------------------------------------------|
| Desistantian Contiferate                                             |   | Trust / Society Society :- महा/30/83/21/12/83                                                       |
| Registration Certificate                                             |   | Hospital (Bombay Nursing Act) :- Reg.No. 289<br>Dated:-10/05/2022                                   |
| Name of the College / Institute<br>(As per First Affiliation letter) |   | Bal Bhagwan Shikshan Prasarak Mandal's<br>Dhanvantari Ayurved Medical College,Udgir,<br>Dist- Latur |
| Address                                                              | : | Near Krishna Mandir, Degloor Road, Udgir Dist-Latur<br>Pin:413517                                   |
| Email ID                                                             | : | damrudg@gmail.com, office@damchudgir@edu.in                                                         |
| Telephone / Mobile No.(s)                                            | : | (02385) 259825, 299441 Mob:- 9422819195                                                             |
| Website                                                              | : | www.damchudgir.edu.in                                                                               |
| College Code                                                         | : | 3406 (124107)                                                                                       |