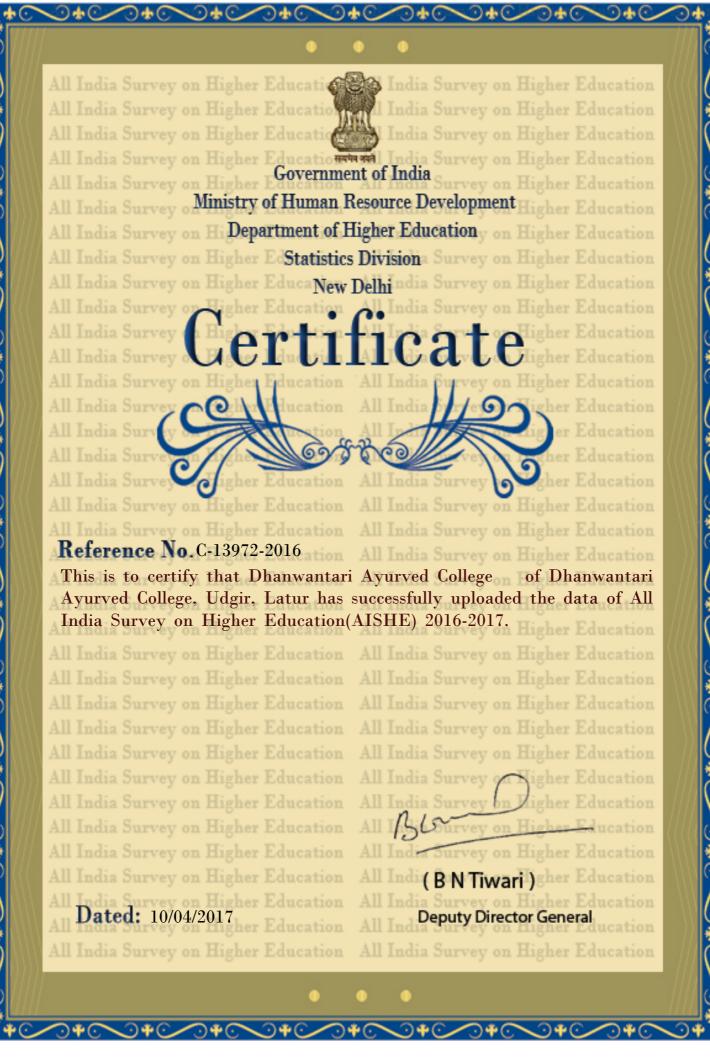

Date of college data uploaded on web portal (http://aishe.gov.in) regarding "All India Survey on Higher Education".

| Sr. No | Survey Year | Date of data uploaded on web portal | Certificate No. |
|--------|-------------|-------------------------------------|-----------------|
| 1      | 2020-21     | 26.02.2022                          | C-13972-2020    |
| 2      | 2019-20     | 29.01.2020                          | C-13972-2019    |
| 3      | 2018-19     | 09.02.2019                          | C-13972-2018    |
| 4      | 2017-18     | 04.03.2018                          | C-13972-2017    |
| 5      | 2016-17     | 10.04.2017                          | C-13972-2016    |