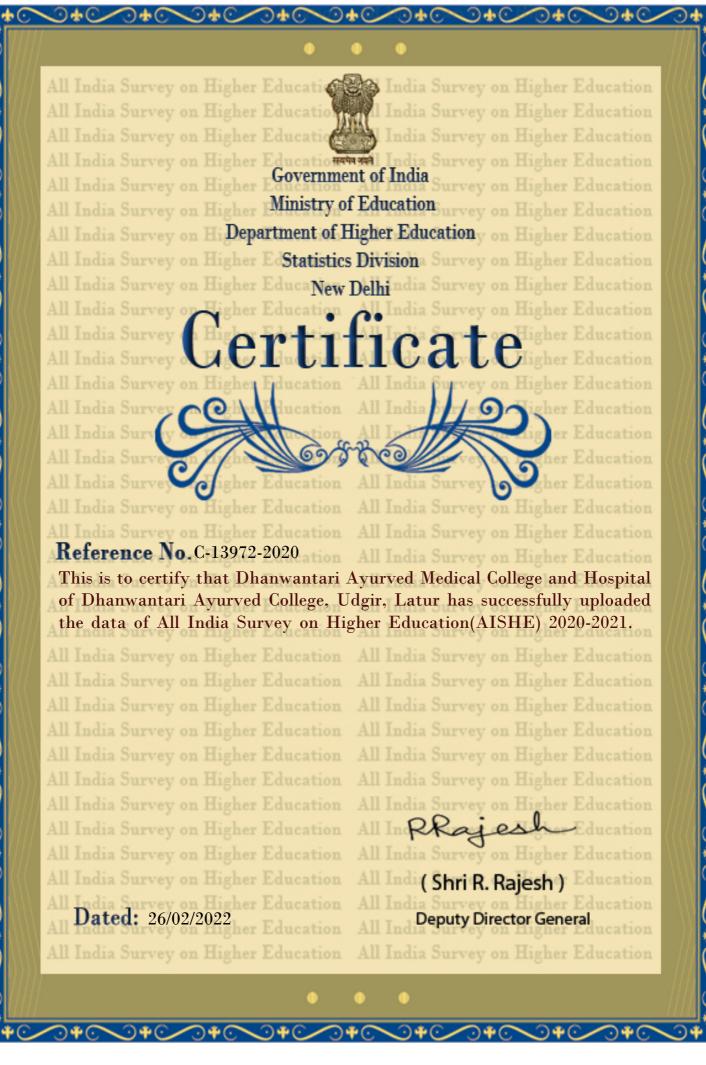

Date of college data uploaded on web portal (http://aishe.gov.in) regarding "All India Survey on Higher Education".

| Sr. No | Survey Year | Date of data uploaded on web portal | Certificate No. |
|--------|-------------|-------------------------------------|-----------------|
| 1      | 2020-21     | 26.02.2022                          | C-13972-2020    |
| 2      | 2019-20     | 29.01.2020                          | C-13972-2019    |
| 3      | 2018-19     | 09.02.2019                          | C-13972-2018    |
| 4      | 2017-18     | 04.03.2018                          | C-13972-2017    |
| 5      | 2016-17     | 10.04.2017                          | C-13972-2016    |