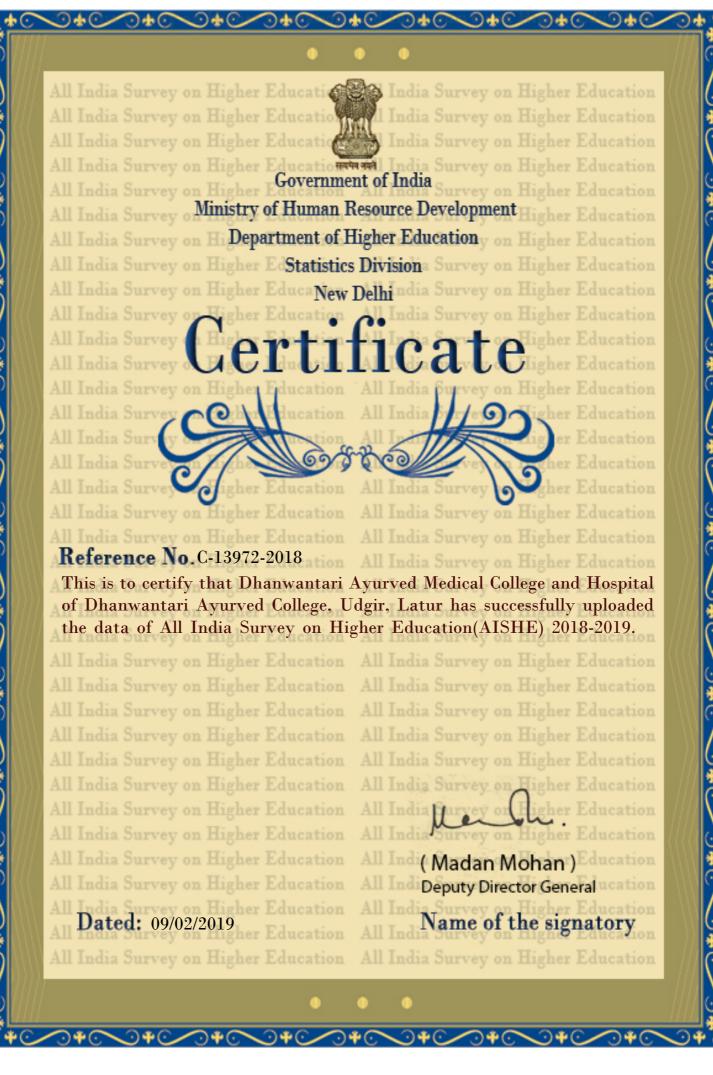

Date of college data uploaded on web portal (http://aishe.gov.in) regarding "All India Survey on Higher Education".

| Sr. No | Survey Year | Date of data uploaded on web portal | Certificate No. |
|--------|-------------|-------------------------------------|-----------------|
| 1      | 2020-21     | 26.02.2022                          | C-13972-2020    |
| 2      | 2019-20     | 29.01.2020                          | C-13972-2019    |
| 3      | 2018-19     | 09.02.2019                          | C-13972-2018    |
| 4      | 2017-18     | 04.03.2018                          | C-13972-2017    |
| 5      | 2016-17     | 10.04.2017                          | C-13972-2016    |