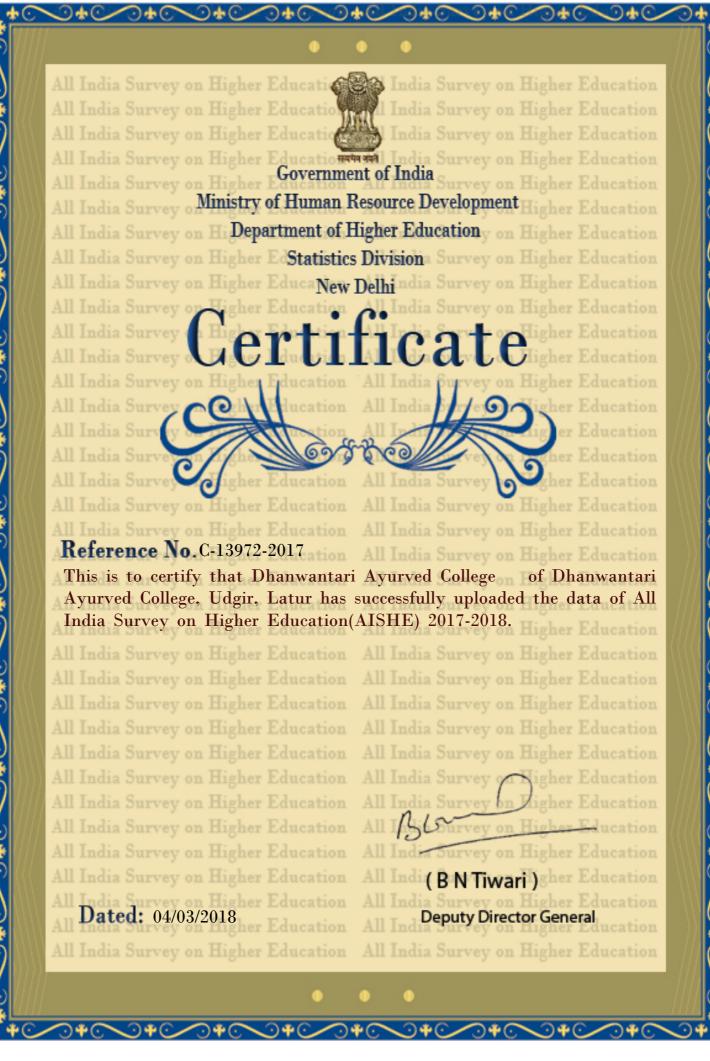

Date of college data uploaded on web portal (http://aishe.gov.in) regarding "All India Survey on Higher Education".

| Sr. No | Survey Year | Date of data uploaded on web portal | Certificate No. |
|--------|-------------|-------------------------------------|-----------------|
| 1      | 2020-21     | 26.02.2022                          | C-13972-2020    |
| 2      | 2019-20     | 29.01.2020                          | C-13972-2019    |
| 3      | 2018-19     | 09.02.2019                          | C-13972-2018    |
| 4      | 2017-18     | 04.03.2018                          | C-13972-2017    |
| 5      | 2016-17     | 10.04.2017                          | C-13972-2016    |