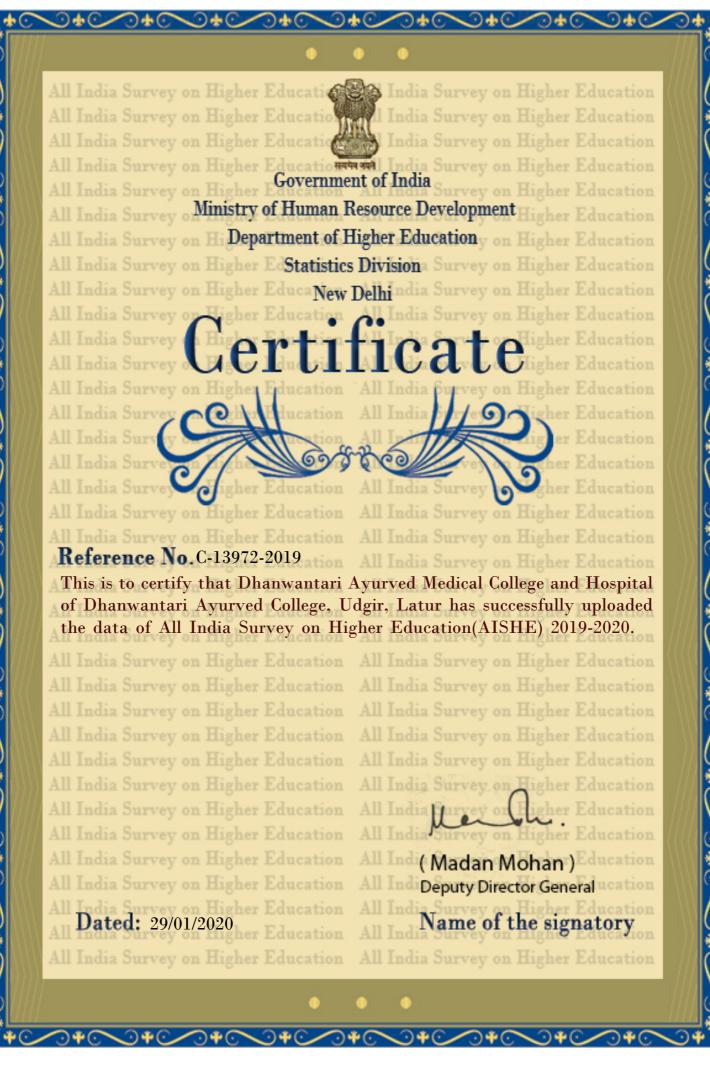

Date of college data uploaded on web portal (http://aishe.gov.in) regarding "All India Survey on Higher Education".

| Sr. No | Survey Year | Date of data uploaded on web portal | Certificate No. |
|--------|-------------|-------------------------------------|-----------------|
| 1      | 2020-21     | 26.02.2022                          | C-13972-2020    |
| 2      | 2019-20     | 29.01.2020                          | C-13972-2019    |
| 3      | 2018-19     | 09.02.2019                          | C-13972-2018    |
| 4      | 2017-18     | 04.03.2018                          | C-13972-2017    |
| 5      | 2016-17     | 10.04.2017                          | C-13972-2016    |