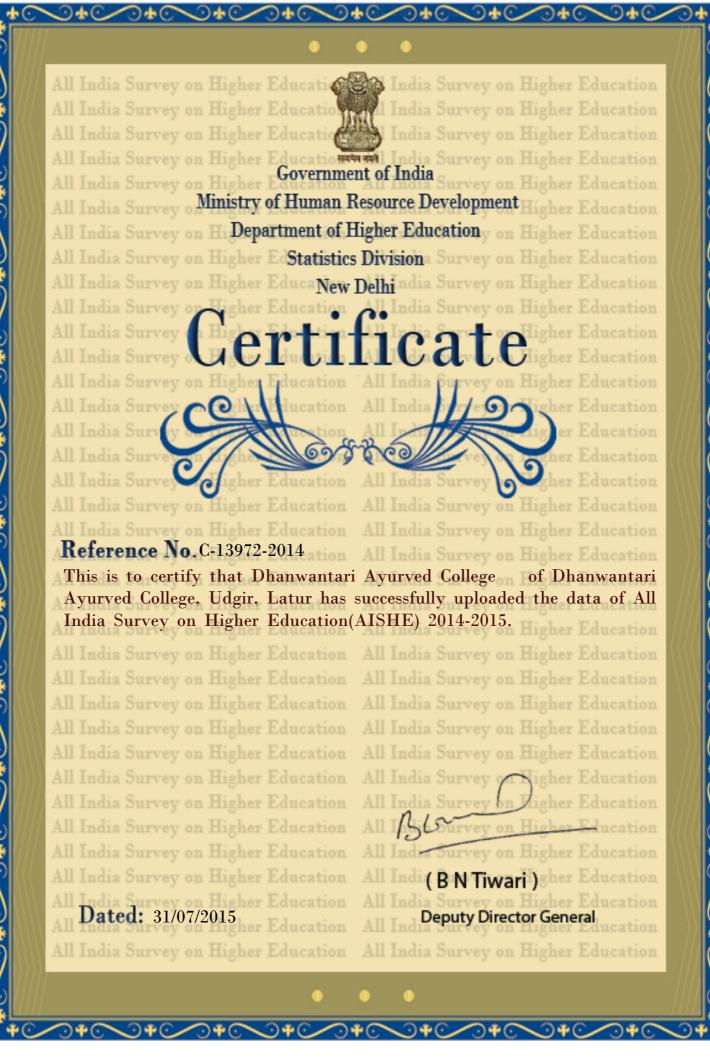

Date of college data uploaded on web portal (http://aishe.gov.in) regarding "All India Survey on Higher Education".

| Sr. No | Survey Year | Date of data uploaded on web portal | Certificate No. |
|--------|-------------|-------------------------------------|-----------------|
| 1      | 2020-21     | 26.02.2022                          | C-13972-2020    |
| 2      | 2019-20     | 29.01.2020                          | C-13972-2019    |
| 3      | 2018-19     | 09.02.2019                          | C-13972-2018    |
| 4      | 2017-18     | 04.03.2018                          | C-13972-2017    |
| 5      | 2016-17     | 10.04.2017                          | C-13972-2016    |